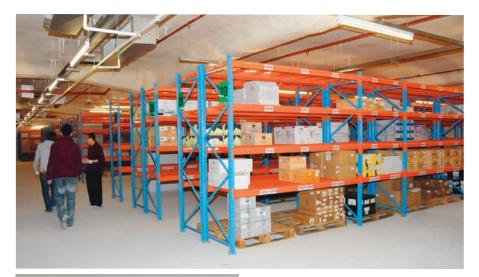

#### **Protecting liquid assets**

Watson's Wine Cellar has built a HK\$8 million state-of-the-art wine warehouse capable of storing over one million bottles of wine. The new facility features 24-hour air-conditioning, humidity and ambient light control, all-hours security surveillance and is separated into two zones: fine wine kept at a temperature of 15°C and commercial wine maintained at a temperature of 20°C. For added peace-of-mind, the new warehouse is maintained by 18 separate refrigeration units, ensuring wine is kept under stable temperature conditions.