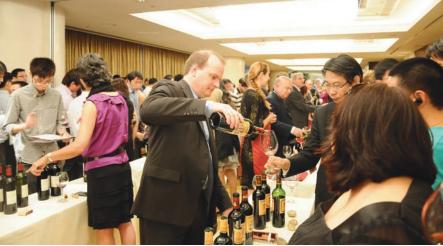

#### **Protecting liquid assets**

Watson's Wine Cellar has built a HK\$8 million state-of-the-art wine warehouse capable of storing over one million bottles of wine. The new facility features 24-hour air-conditioning, humidity and ambient light control, all-hours security surveillance and is separated into two zones: fine wine kept at a temperature of 15°C and commercial wine maintained at a temperature of 20°C. For added peace-of-mind, the new warehouse is maintained by 18 separate refrigeration units, ensuring wine is kept under stable temperature conditions.