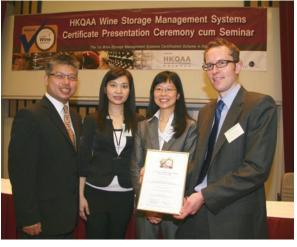

#### **Protecting liquid assets**

Watson's Wine Cellar has built a HK\$8 million state-of-the-art wine warehouse capable of storing over one million bottles of wine. The new facility features 24-hour air-conditioning, humidity and ambient light control, all-hours security surveillance and is separated into two zones: fine wine kept at a temperature of 15°C and commercial wine maintained at a temperature of 20°C. For added peace-of-mind, the new warehouse is maintained by 18 separate refrigeration units, ensuring wine is kept under stable temperature conditions.