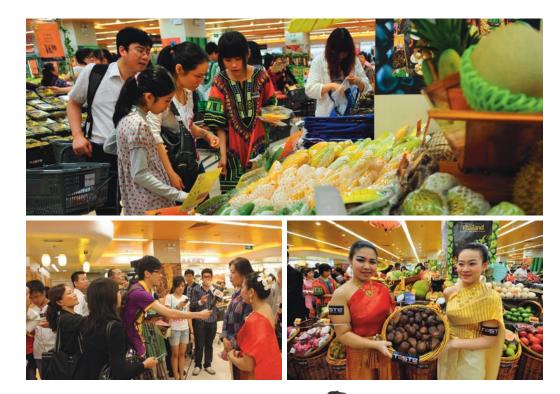

#### Super prizes for "Super Dads"

In May, **Kruidvat** once again organised the "Daddy of the Year Contest" in the Netherlands and Belgium. Children and moms nominated their dads through submitting a short written

> description and a picture to the Kruidvat website, and nearly 2,000 entries were received. At a later stage, online voting took place for the "Best Daddy", boosting website traffic. The winning dad from each province received an electric razor from his local Kruidvat store.

### Royal occasion

Local knowledge

On 30 April, **ICI PARIS XL** celebrated the Queen's birthday in the Netherlands with a special BOSS promotion at shops in The Hague, Amsterdam and Rotterdam. Promotion teams wore royal orange jackets and handed out more than 15,000 BOSS Orange ribbons to attract consumers. Sales of the fragrance were significantly boosted on the day!