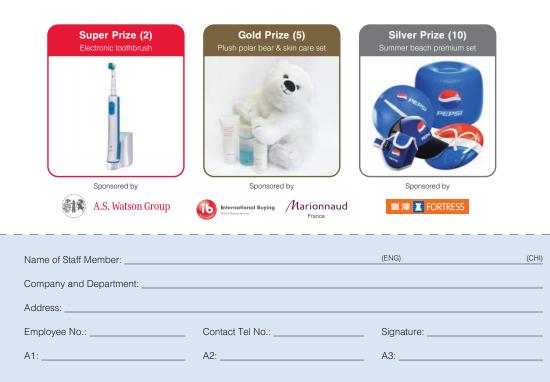

Earth on 25 April. The team had to walk uphill for 13km to plant the seedlings. Although it was a tough challenge the participants managed to break the record they set last year, planting 101 trees in three hours. Congratulations on the green effort!







# **Super Quiz**

Answers

to Issue 80

1) 10,000
 3) Pure Beauty

 Best of the Best Supplier of the Year Best of the Best Marketing Event Best of the Best Operational Excellence Best of the Best Exclusives of the year

Best of the Best Category Partners Best of the Best Innovations Best Products of the Year

#### **Questions:**

1) How many Watsons stores are there in Singapore?

2) How much did it cost to build Watson's Wine Cellar's new wine warehouse?

3) For how many years have A.S. Watson Group been named as a "Caring Company"?



#### Super Prize (Digital Photo Frame)

| Name      | Company & Department |
|-----------|----------------------|
| Elsa Tsoi | H & B Asia (HK)      |
| Rose Tang | ASWI GZ - HR         |

#### Gold Prize (Bath Range)

1. 2.

|    | Name            | Company & Department          |
|----|-----------------|-------------------------------|
| 1. | Kathleen Ho     | ASW - IB                      |
| 2. | Luk Wing-keung  | ASW - Store Development       |
| 3. | Cheung Ka-chi   | ASWI HK - Credit Control      |
| 4. | Chung Wing-yi   | ASWI HK - CCD                 |
| 5. | Lee Chun-hung   | PARKnSHOP HK - QA             |
| 6. | Daisy Huang     | ASWW Guangzhou - Buying       |
| 7. | Raymond Lei     | PARKnSHOP China - Engineering |
| 8. | Theresa Calumag | Watsons Philippines - Finance |

#